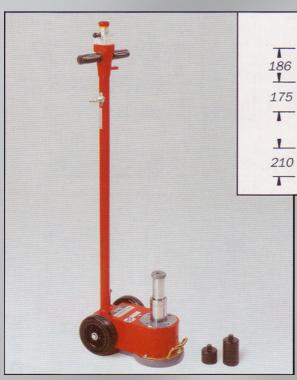

## Eagle SMF Tyre and Automotive Equipment

There is no substitute for safety

- 2 Stage Air-Hydraulic Jack
- # 30 tonne 1st Stage / 15 tonne 2nd Stage
- # Low Unit Height 175mm
- # Unique Double Acting Pump
- #50mm & 100mm Extensions
- # Quality Italian Made